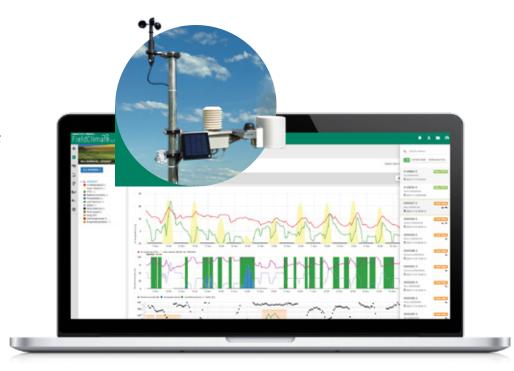

#### **METOS® VWS VIRTUAL WEATHER STATIONS**

METOS Weather Stations by Pessl can now be viewed within the FieldNET™ NextGen Platform. These field level weather stations can be assigned to the growers FieldNET Advisor™ Fields to provide accurate field level weather information which is calculated into the irrigation recommendations and field conditions within FieldNET Advisor. Weather stations are also viewable as a stand-alone device with the growers FieldNET™ account.

## CALCULATES ALL OF THE ESSENTIAL PARAMETERS

- + Air Temperature
- + Precipitation
- + Relative Humidity
- + Wind Speed
- + Wind Direction
- + Leaf Wetness
- + Solar Radiation
- + Delta T
- + VPD
- + Dew Point